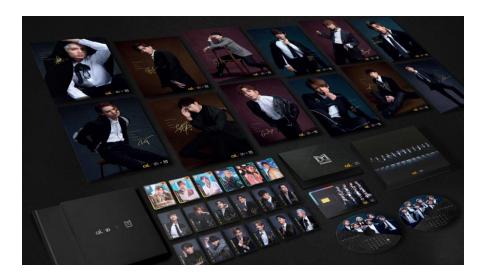

csl. 5G x MIRROR SIM cards

SIM cards in 12 designs corresponding to individual MIRROR members plus a team version are available for fans to choose from.

csl. x MIRROR collectable cards

In the first phase, 18 of the full set of 36 collectable cards will be issued, with six cards featuring special AR effects. Simply download the csl. 5G Lens app, register as a user, go to the MIRROR Zone and scan the collectable cards (AR versions only) with the phone camera to turn the static images into videos for interesting tidbits about MIRROR members.

cont'd...

By scanning three collectable cards (AR versions only) of consecutive card numbers, individual videos will be merged to reveal a coherent story about MIRROR in a truly unique fashion.

csl. x MIRROR booklet

Also available is a collectable booklet in which to keep the csl. 5G x MIRROR SIM cards and the full set of 36 collectable cards.

csl. x MIRROR AR calendar

Simply download the csl. 5G Lens app, register as a user, go to the MIRROR Zone and scan the image corresponding to the current calendar month with the phone camera. This will convert the static image into a video revealing secret messages from MIRROR members.