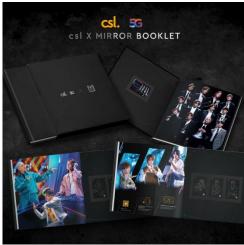

Also available is a collectable booklet in which to keep the csl. 5G x MIRROR SIM cards and the full set of 36 collectable cards.

csl. x MIRROR AR calendar

Simply download the csl. 5G Lens app, register as a user, go to the MIRROR Zone and scan the image corresponding to the current calendar month with the phone camera. This will convert the static image into a video revealing secret messages from MIRROR members.