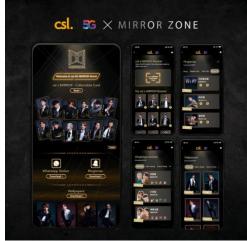

csl. 5G x MIRROR Zone

Enter the csl. 5G x MIRROR Zone via the csl. app to download an exclusive MIRROR ringtone, mobile phone wallpaper and WhatsApp stickers. Customers can also scan the QR code on the collectable cards to save an electronic version in the app.