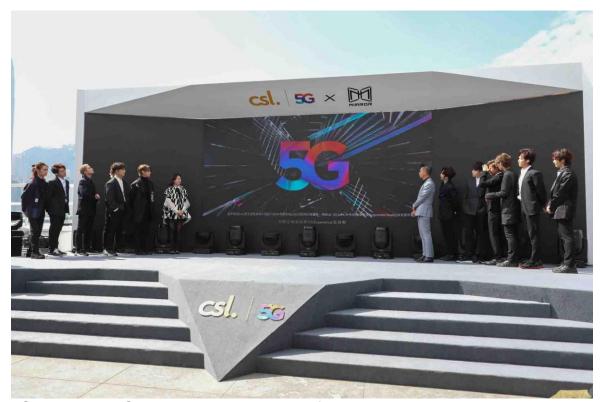

Ms. Susanna Hui, Group Managing Director of HKT (center), presents the csl. 5G x MIRROR SIM cards to the 12 MIRROR members. From left: Tiger Yau, Frankie Chan, Lokman Yeung, Jer Lau, Edan Lui, Keung To, Anson Lo, Ian Chan, Anson Kong, Jeremy Lee, Stanley Yau and Alton Wong.

MIRROR members at the csl. 5G x MIRROR campaign press conference.

Ms. Susanna Hui, Group Managing Director of HKT, Mr. Bruce Lam, Managing Director of CSL Consumer Mobile, join the MIRROR members at the launch of csl.'s "Experience the World Differently" TV commercial.