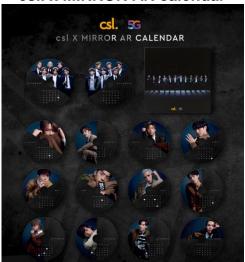

Also available is a collectable booklet in which to keep the csl. 5G x MIRROR SIM cards and the full set of 36 collectable cards.

csl. x MIRROR AR calendar

Simply download the csl. 5G Lens app, register as a user, go to the MIRROR Zone and scan the image corresponding to the current calendar month with the phone camera. This will convert the static image into a video revealing secret messages from MIRROR members.