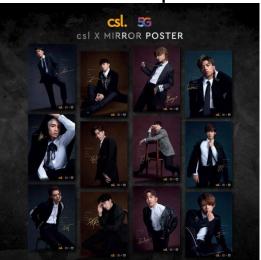

csl. x MIRROR poster

Posters in 12 designs (corresponding to individual MIRROR members) are available for fans to choose from.

csl. 5G x MIRROR pop-up gallery

The csl. 5G x MIRROR pop-up gallery will be staged from November 15 to November 25 (from 10am to 10pm) at the Ocean Terminal Main Concourse of Harbour City. The pop-up gallery will display a giant poster of each MIRROR member, plus collectables. What's more, all csl. shops will present a mini-exhibition area where fans can snap pictures of MIRROR-related items on display to their hearts' content. A csl. 5G x MIRROR Kiosk will be set up in selected csl. shops in a later phase where fans can take selfies with virtual images of MIRROR members.