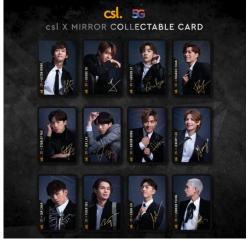

csl. 5G x MIRROR SIM cards

SIM cards in 12 designs corresponding to individual MIRROR members plus a team version are available for fans to choose from.

csl. x MIRROR collectable cards

In the first phase, 18 of the full set of 36 collectable cards will be issued, with six cards featuring special AR effects. Simply download the csl. 5G Lens app, register as a user, go to the MIRROR Zone and scan the collectable cards (AR versions only) with the phone camera to turn the static images into videos for interesting tidbits about MIRROR members.