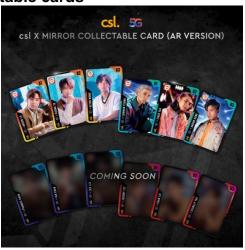

csl. 5G x MIRROR SIM cards

SIM cards in 12 designs corresponding to individual MIRROR members plus a team version are available for fans to choose from.

csl. x MIRROR collectable cards

In the first phase, 18 of the full set of 36 collectable cards will be issued, with six cards featuring special AR effects. Simply download the csl. 5G Lens app, register as a user, go to the MIRROR Zone and scan the collectable cards (AR versions only) with the phone camera to turn the static images into videos for interesting tidbits about MIRROR members.

cont'd...

By scanning three collectable cards (AR versions only) of consecutive card numbers, individual videos will be merged to reveal a coherent story about MIRROR in a truly unique fashion.

csl. x MIRROR booklet