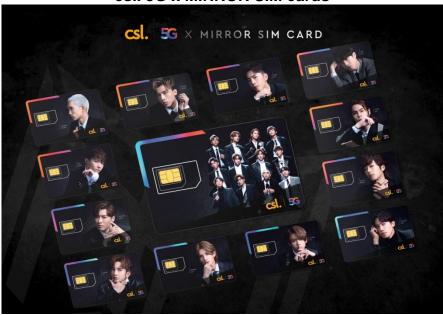

csl. 5G x MIRROR SIM cards

SIM cards in 12 designs corresponding to individual MIRROR members plus a team version are available for fans to choose from.

csl. x MIRROR collectable cards

In the first phase, 18 of the full set of 36 collectable cards will be issued, with six cards featuring special AR effects. Simply download the csl. 5G Lens app, register as a user, go to the MIRROR Zone and scan the collectable cards (AR versions only) with the phone camera to turn the static images into videos for interesting tidbits about MIRROR members.