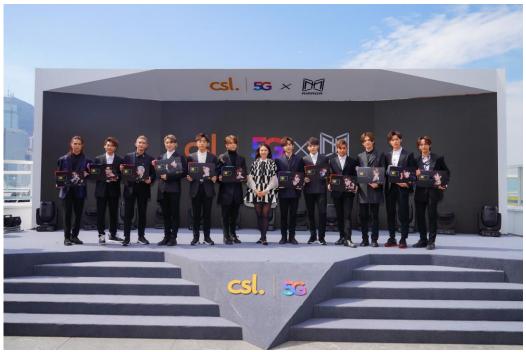

Ms. Susanna Hui, Group Managing Director of HKT (center), presents the csl. 5G x MIRROR SIM cards to the 12 MIRROR members. From left: Tiger Yau, Frankie Chan, Lokman Yeung, Jer Lau, Edan Lui, Keung To, Anson Lo, Ian Chan, Anson Kong, Jeremy Lee, Stanley Yau and Alton Wong.